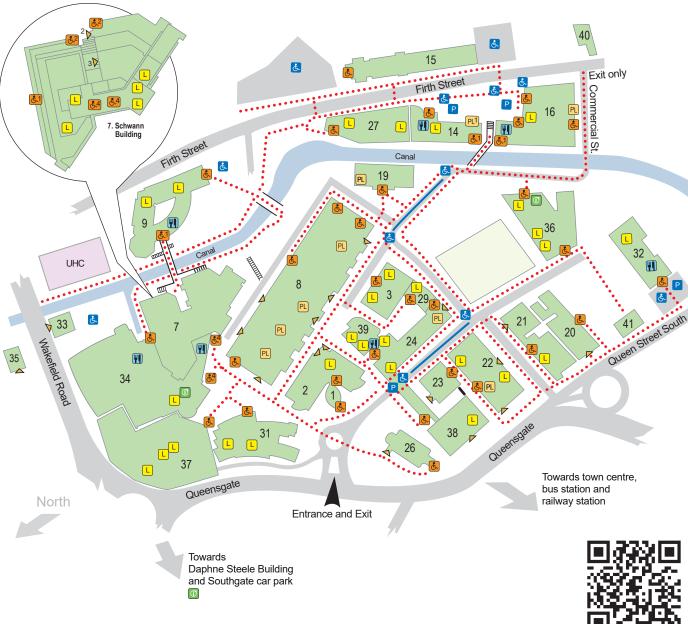

## Queensgate campus

Queensgate, Huddersfield, HD1 3DH

| Building Index                           |                        | School Offices Index              |                                                                  |            |
|------------------------------------------|------------------------|-----------------------------------|------------------------------------------------------------------|------------|
| 3M Buckley Innovation Centre (BIC)       | 15                     | Applied Sciences                  |                                                                  | 24         |
| Atkinson Holt (AH)                       | 35                     | Arts and Huma                     | nities                                                           |            |
| Barbara Hepworth Building (BH)           | 36                     | Art, Design                       |                                                                  | 31         |
| Brontë Lecture Theatres (BL)             | 3                      | Architecture and 3D Design        |                                                                  | 32         |
| Charles Sikes Building (CS)              | 9                      | Music, Media                      |                                                                  | 37         |
| Cockcroft Building (CO)                  | 23                     | Business, Educ                    | cation and Law                                                   |            |
| Diamond Jubilee Lecture Theatre (CS1/01  | ) 9                    | Business, L                       | .aw                                                              | 9          |
| Firth Street Depot (FD)                  | 40                     | Education                         |                                                                  | 27         |
| Harold Wilson Building (HW)              | 2                      | Computing and Engineering         |                                                                  | 16         |
| Haslett Building (HA)                    | 14                     | Human and Health Sciences         |                                                                  | 2          |
| Heritage Quay                            | 7                      |                                   |                                                                  |            |
| Holocaust Centre North                   | 7                      | Key Servic                        | es Index:                                                        |            |
| Jo Cox More In Common Centre (JC)        | 19                     |                                   |                                                                  | 34         |
| Joseph Priestley East Building (JPE)     | 39                     | Estates and Facilities            |                                                                  | 35         |
| Joseph Priestley South Building (JPS)    | 24                     | Faith Centre                      |                                                                  | 19         |
| Joseph Priestley West Building (JPW)     | 38                     | Financial Services                |                                                                  | 7          |
| Laura Annie Willson Building (LW)        | 8                      | Health and Safety                 |                                                                  | 7          |
| Library                                  | 7                      | ,                                 |                                                                  | 7          |
| Lockside Building (LS)                   | 27                     | Holocaust Centre North            |                                                                  | 7          |
| Media, Journalism and Film Building (JM) | 29                     | Human Resources                   |                                                                  | 7          |
| Oastler Building (OA)                    | 37                     | International Study Centre        |                                                                  | 7          |
| Percy Shaw House (SH)                    | 32                     | iPoint 34, 36, Daphn              |                                                                  | hne Steele |
| Queen St. Building (QSB)                 | 20                     | Library                           |                                                                  | 7          |
| Ramsden Building (R)                     | 22                     | Marketing, Communication and      |                                                                  |            |
| Richard Steinitiz Building (RS)          | 31                     | Student Recruitment               |                                                                  | 7          |
| Schwann Building (SB)                    | 7                      | Planning and Information Services |                                                                  | 7          |
| Security                                 | 1                      | Prayer facilities                 |                                                                  | 19         |
| Sir John Ramsden Court (JR)              | 33                     | Printing Services                 |                                                                  | 20         |
| Sir Patrick Stewart Building (PS)        | 21                     | Registry                          |                                                                  | 7          |
| Sovereign Design House                   | 41                     | Security                          |                                                                  | 1          |
| Spärck Jones Building (SJ)               | 16                     | Student Central                   |                                                                  | 34         |
| Student Central (SC)                     | 34                     | Admissions and Records            |                                                                  |            |
| St. Paul's Hall (PLG)                    | 26                     | Sports Hall and Fitness Suite     |                                                                  |            |
|                                          |                        | Student Fin                       | ance                                                             |            |
| Visitor Car Parking                      |                        | Student Ser                       | rvices                                                           |            |
| Car parking for visitors is only         |                        | Students' Union                   |                                                                  |            |
| available by prior arrangement           |                        | University Health Centre UH0      |                                                                  | UHC        |
|                                          |                        |                                   |                                                                  |            |
| Кеу                                      |                        |                                   |                                                                  |            |
| <u> </u>                                 | Accessibility Entrance |                                   | NOTE:                                                            |            |
|                                          | Platform Lift          |                                   | A number next to a symbol denotes the floor level in a building. |            |
|                                          | Accessibility Route    |                                   | Example: access<br>entrance on level                             |            |
| P Car Park                               | Blue Badge Parking     |                                   | 0 metres                                                         | 100        |
| (1) iPoint                               |                        |                                   | Version 27.0                                                     | (colour)   |
|                                          |                        |                                   | 010101121.0                                                      | (001001)   |